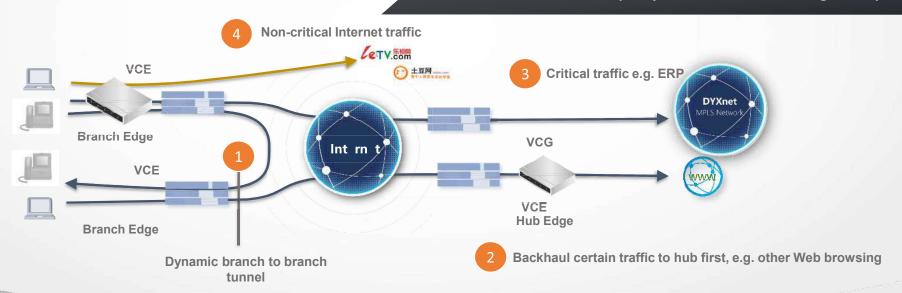

### **Key Features - Dynamic Multi-Path Optimization (DMPO)**

Continuous path monitoring and application traffic flow optimization.

Path per packet load balancing on multiple WAN bandwidth in customer site to maximize the bandwidth utilization.

Traffic control using layer 2 to 7 attribute. e.g. VLAN, IP address protocol, and applications.

#### Path selection via customer policy + WAN resilience management provided.