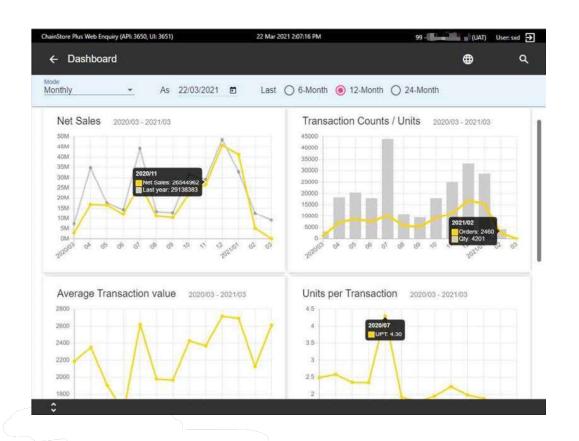

## **Example 3: Business Dashboard on Web and Mobile**

## Management information on the go

ICT technology is key to support Business Continuity

#5G #Web #Apps #Mobile #Cloud