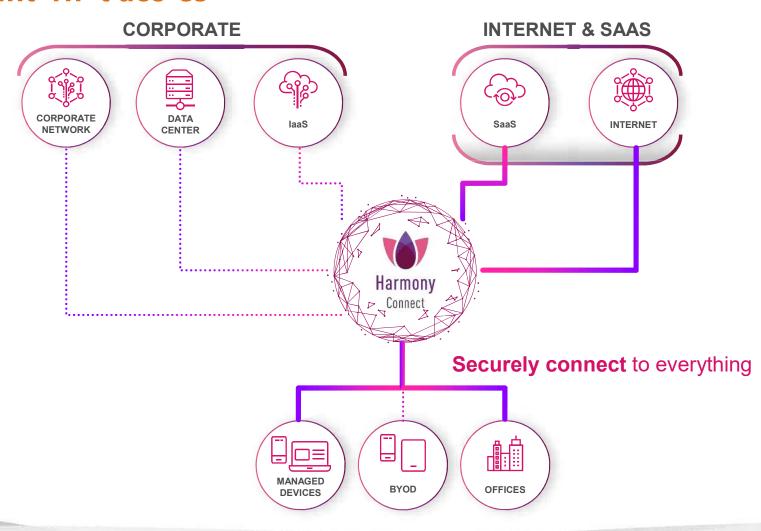

## **CHECK POINT HARMONY**

A HOLISTIC SOLUTION TO SECURE REMOTE USER DEVICES AND ACCESS

## **Secure Remote Access**

### **Secure Hybrid & Remote Work**

- Secure Remote Access
- Secure Internet & SaaS Access
- Secure Branch Connectivity