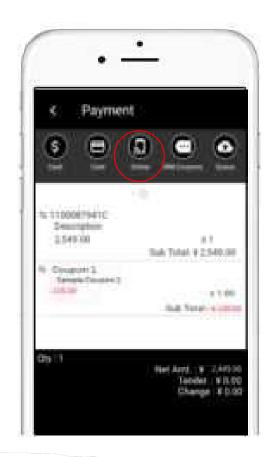

# **Example 3: Mobile Payment**

Source: paxtechnology.com

Available on iOS & Android