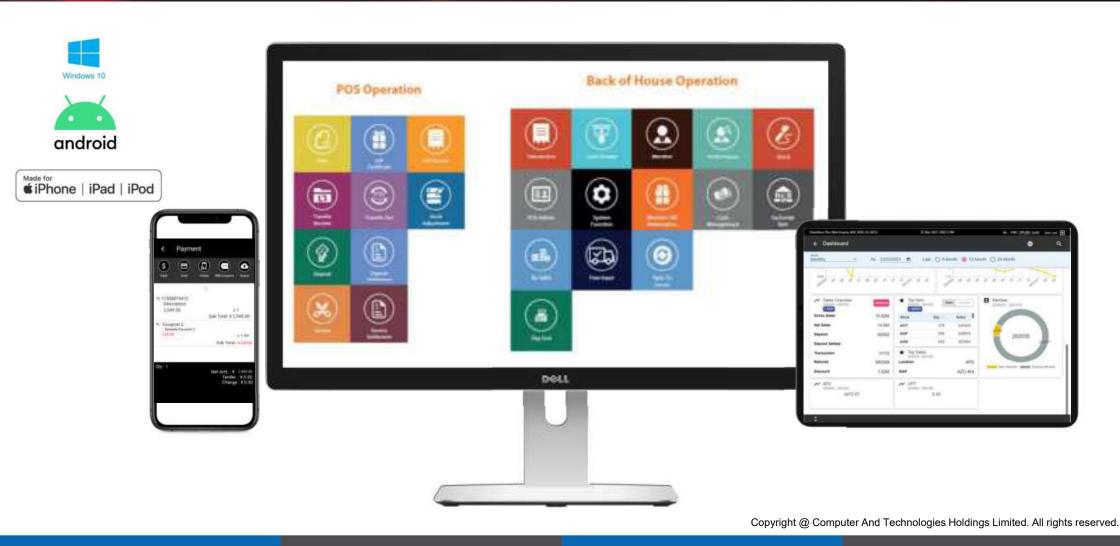

# Example 3: POS System (Web & Mobile)

## 1.Cloud Ready

Support back-end deployment on common cloud platforms

## 2.Real-time Mix & Match Engine

User self-configured promotion and discount package

### 3.Flexibility

Simplify integration with existing and future systems with ERP/ CRM/ cloud & O2O

## 4. Mobility

Support multiple devices, mobile payment and cloud platforms

# **Example 3: Multi-device Support (Mobile with 5G)**

# **Example 3: Serving VIP and Queue Busting**

# **Example 3: Mobile Payment**

Source: paxtechnology.com

Available on iOS & Android

## **Example 3: Business Dashboard on Web and Mobile**