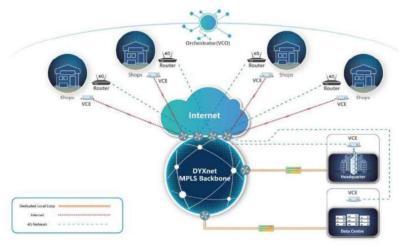

#### **Client Needs**

- An one-stop platform to integrate its intranet architecture
- Data from the corporate headquarter, stores and AWS public cloud platform need to be linked and exchanged.
- The increasing number of stores creates an urging need for network solutions.

#### **DYXnet Solution Deployment**

- A SD-WAN + MPLS VPN network design, featuring more than two types of connection options including MPLS network, broadband Internet, and 4G/5G mobile network over 100 service locations.
- Speed up Gogoro's store network deployment and leverage their existing Internet circuit to perform active transmission.
- By using DYXnet's stable MPLS network backbone and AWS public cloud platform for data exchange