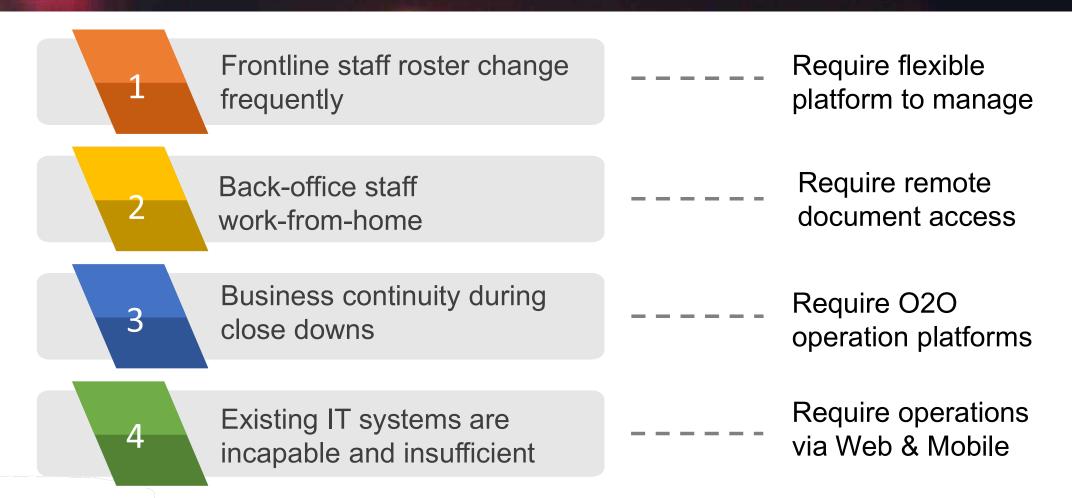

# **Challenges in Retail Sector**

020

5G

Cloud

Web

Apps

## **Mobile Platforms and 5G Services**

### Web+ Apps

- Auto synchronization (real-time)
- Dashboard (single source of truth)

### **Mobility**

- 5G mobile broadband
- Support pop-up store and rotation

# Common Cloud Technology Enabled/ Supported

- Reduce hardware investment (Pay-as-you-go)
- Business continuity: 7x24 resilience (always on)
- Expansion: scale up and scale out
- Auto backup and recovery
- Secured information repository (encryption, access right control)