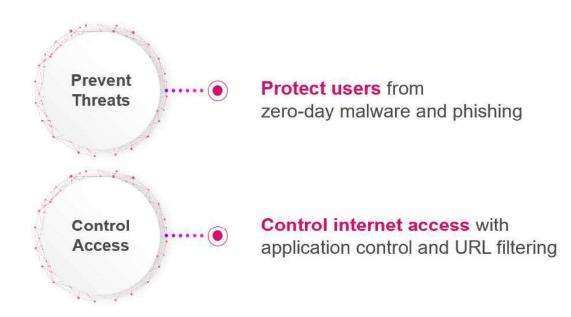

It's time to rethink network security

Secure Access Service Edge Network security as a consolidated cloud service

Zero-trust access to corporate networks and applications

Secure connectivity to internet and SaaS

## M rni Int rn t cc ss c rit

### c r Int rn t acc ss

Full SSL Visibility