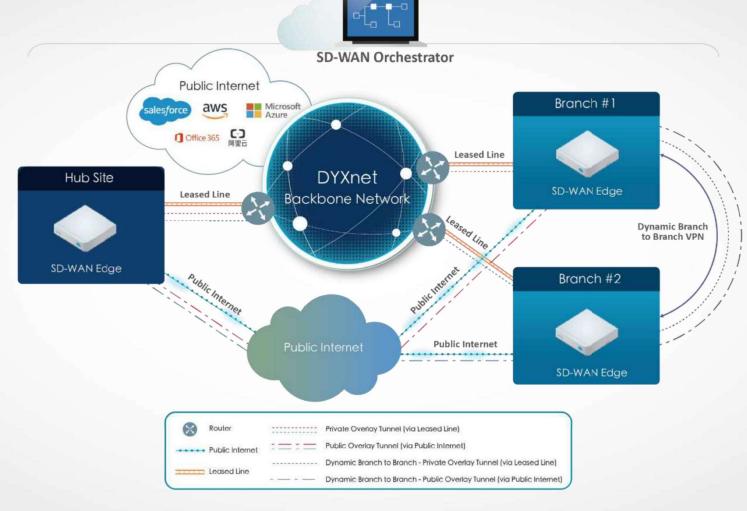

# DYXnet's SD-WAN service provides exceptional user experience with its cost-effective carrier-grade network capability

DYXnet's SD-WAN service provides a significantly cost-effective, carrier-grade network capability, enabling enterprises to benefit from stability, agility, security, manageability, and simplicity and reduce network costs of up to 50%.

# Why SD-WAN?

**Improve** performance

Recognize applications

**Easy** deployment

# Our Network