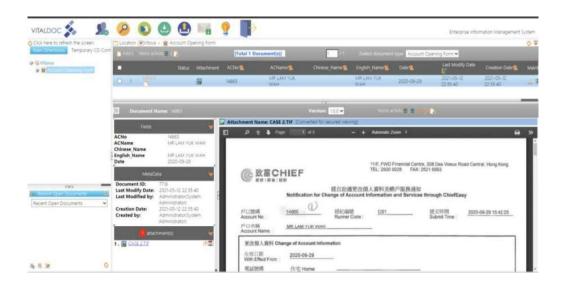

# Example 2: Document Management (Web & Online)

## **Information Management**

Web-based Centralize Document Repository

- Web Access (Eng/Chi)
- Secured Document Viewer
- Access Control File & Folder
- Advance Search Tool
- Drag & Drop File Upload
- User Activity Audit Log

# **Example 2: Document Management**

- Auto scan hard-copies
- Optical character recognition
- Auto e-filing

- Online e-form (web + app)
- E-Workflow automation