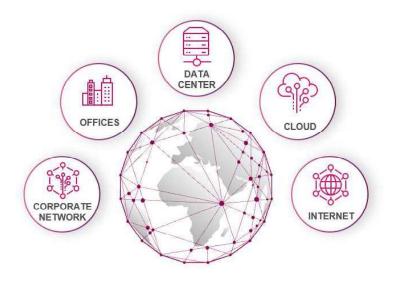

## **DISTRIBUTED APPLICATIONS AND WORKFORCE**

**APPLICATIONS** are everywhere

REMOTE USER ACCESS is the new normal

OFFICES CONNECT DIRECTLY
with SD-WAN