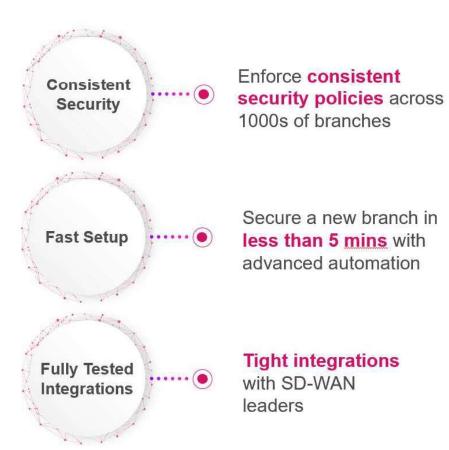

## mmar - arm n C nn ct

### **Secure Hybrid & Remote Work**

- Secure Remote Access
- Secure Internet & SaaS Access
- Secure Branch Connectivity