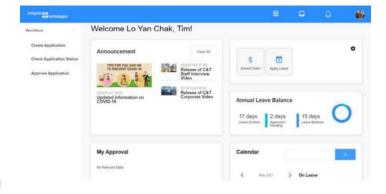

# Example 1: HR Management System (Web & Mobile)

# Example 1: HR Management System (Web & Mobile)

Roster Management

Self-serviced Portal

Application & Approval