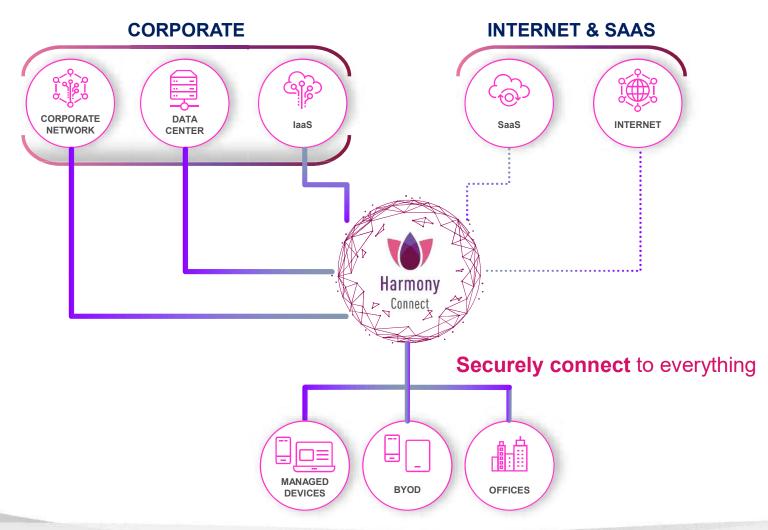

## **CHECK POINT HARMONY**

A HOLISTIC SOLUTION TO SECURE REMOTE USER DEVICES AND ACCESS

### **Secure Hybrid & Remote Work**

- Secure Remote Access
- Secure Internet & SaaS Access
- Secure Branch Connectivity