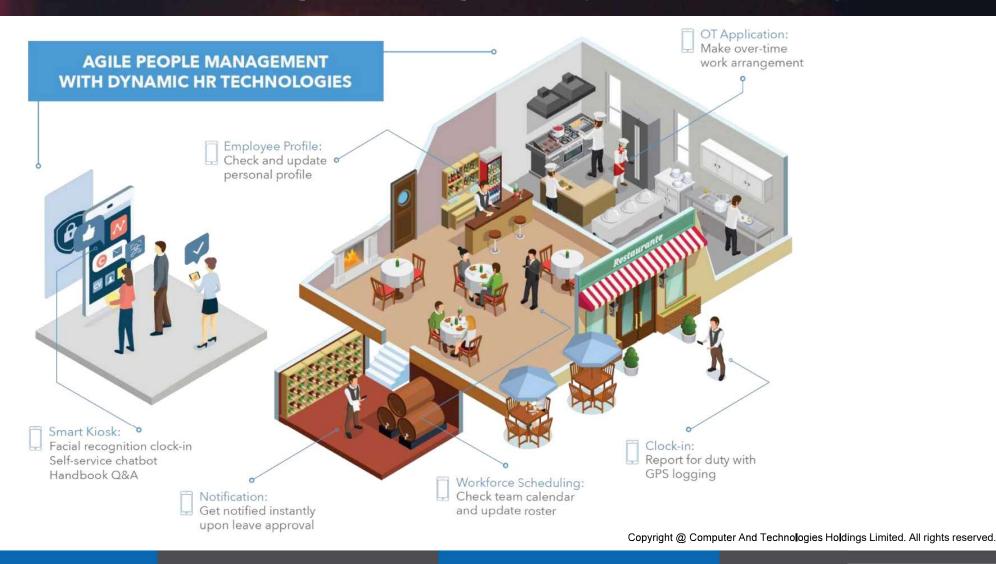

# Example 1: HR Management System (Web & Mobile)

# Example 1: HR Management System (Web & Mobile)

Roster Management

Self-serviced Portal

Application & Approval