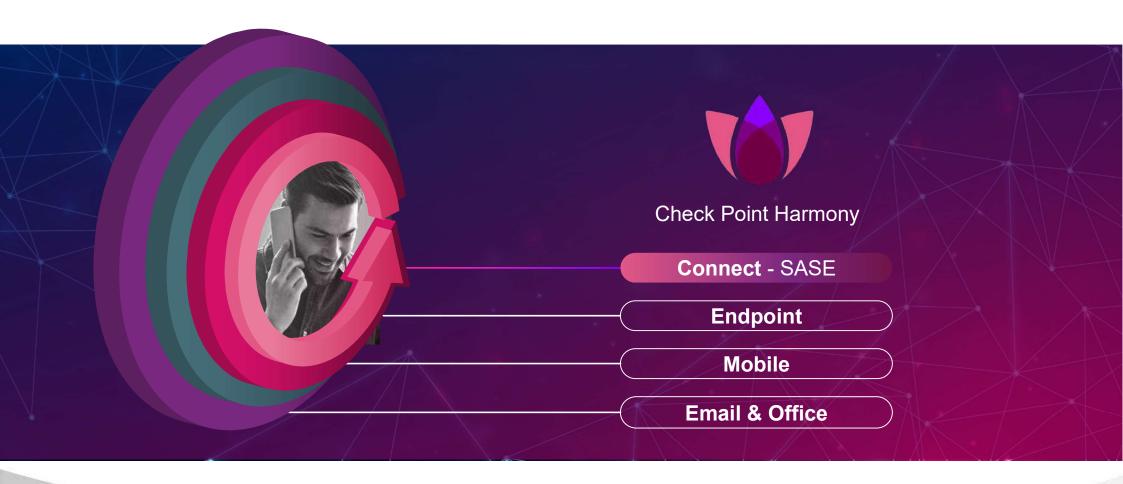

## **CHECK POINT HARMONY**

A HOLISTIC SOLUTION TO SECURE REMOTE USER DEVICES AND ACCESS

### **Secure Hybrid & Remote Work**

- Secure Remote Access
- Secure Internet & SaaS Access
- Secure Branch Connectivity