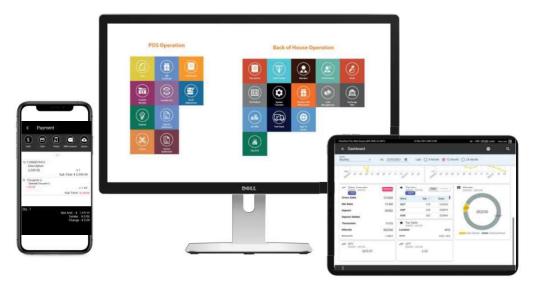

# Example 3: POS System (Web & Mobile)

## 1.Cloud Ready

Support back-end deployment on common cloud platforms

## 2.Real-time Mix & Match Engine

User self-configured promotion and discount package

### 3.Flexibility

Simplify integration with existing and future systems with ERP/ CRM/ cloud & O2O

## 4. Mobility

Support multiple devices, mobile payment and cloud platforms