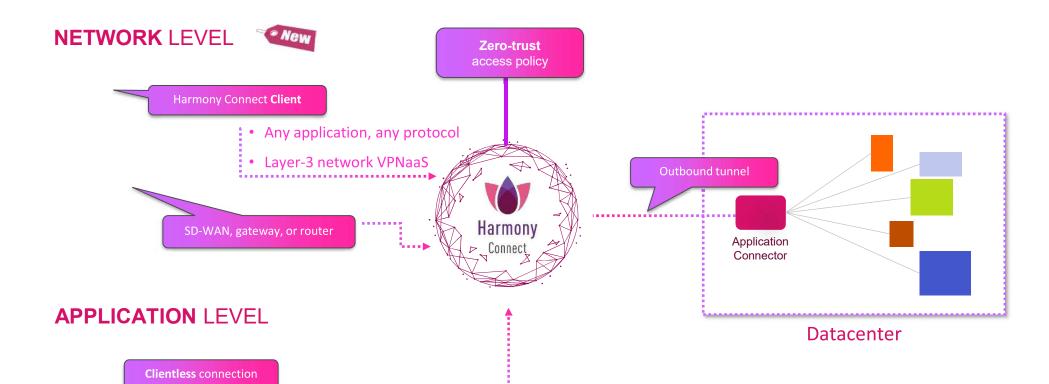

## **Secure Remote Access**

## r r st - c r m t cc ss

User-friendly clientless remote access, no agent required

Extend remote access with VPN-as-a-service for PC, Mac and mobile

## TWO ACCESS MODES, SINGLE ARCHITECTURE

- Web, RDP, SSH, SQL
- Application-level reverse proxy