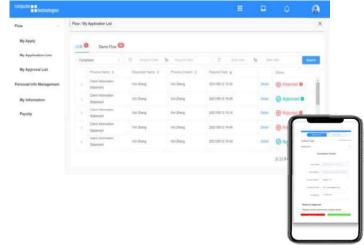

# Example 2: Document Management (Web & Online)

## **Information Management**

Web-based Centralize Document Repository

- Web Access (Eng/Chi)
- Secured Document Viewer
- Access Control File & Folder
- Advance Search Tool
- Drag & Drop File Upload
- User Activity Audit Log

### **Workflow Automation**

Workflow automating & optimization

- E-form Builder (Web)
- SMS/Email Alert
- User Configured Workflows
- Auto Track and Trace
- Dashboard Summary
- · API for Data-exchange

Doc. Approval