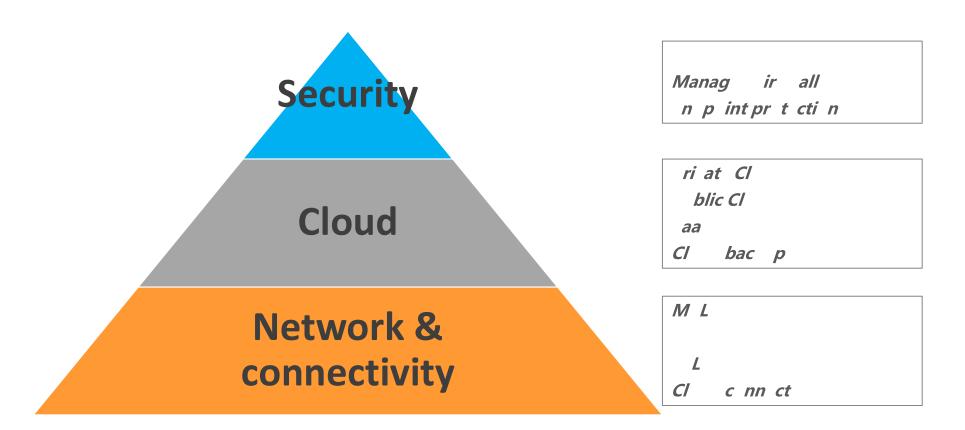

## **Cloud** computing – Top advantages

## Today's enterprises:

## **DISTRIBUTED APPLICATIONS AND WORKFORCE**

**APPLICATIONS** are everywhere

REMOTE USER ACCESS is the new normal

OFFICES CONNECT DIRECTLY
with SD-WAN