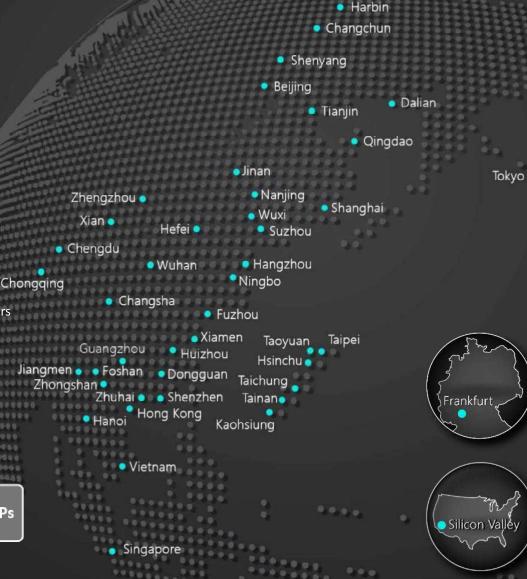

With network POPs in nearly 50 cities worldwide

Serving 20,000+ MPLS private network client sites

Trusted by 1700+ Global Enterprise Customers

世纪互顺

A leading carrier- and cloud-neutral data center services provider in China

Ensure our customers to enjoy stable and secure cloud services via DYXnet's quality network solutions

Multi-Cloud Connectivity Platform

- With network POPs in nearly 50 cities, covering more than 700 cities worldwide
- Guaranteed Service Level Agreement (SLA)
- 7x24 network monitoring, management, and reporting
- Backbone network resilience: backbone trunks provided by 2 or more telecom operators
- Local network resilience: circuits provided by 2 or more telecom operators
- Operating with industry best practices and international standards